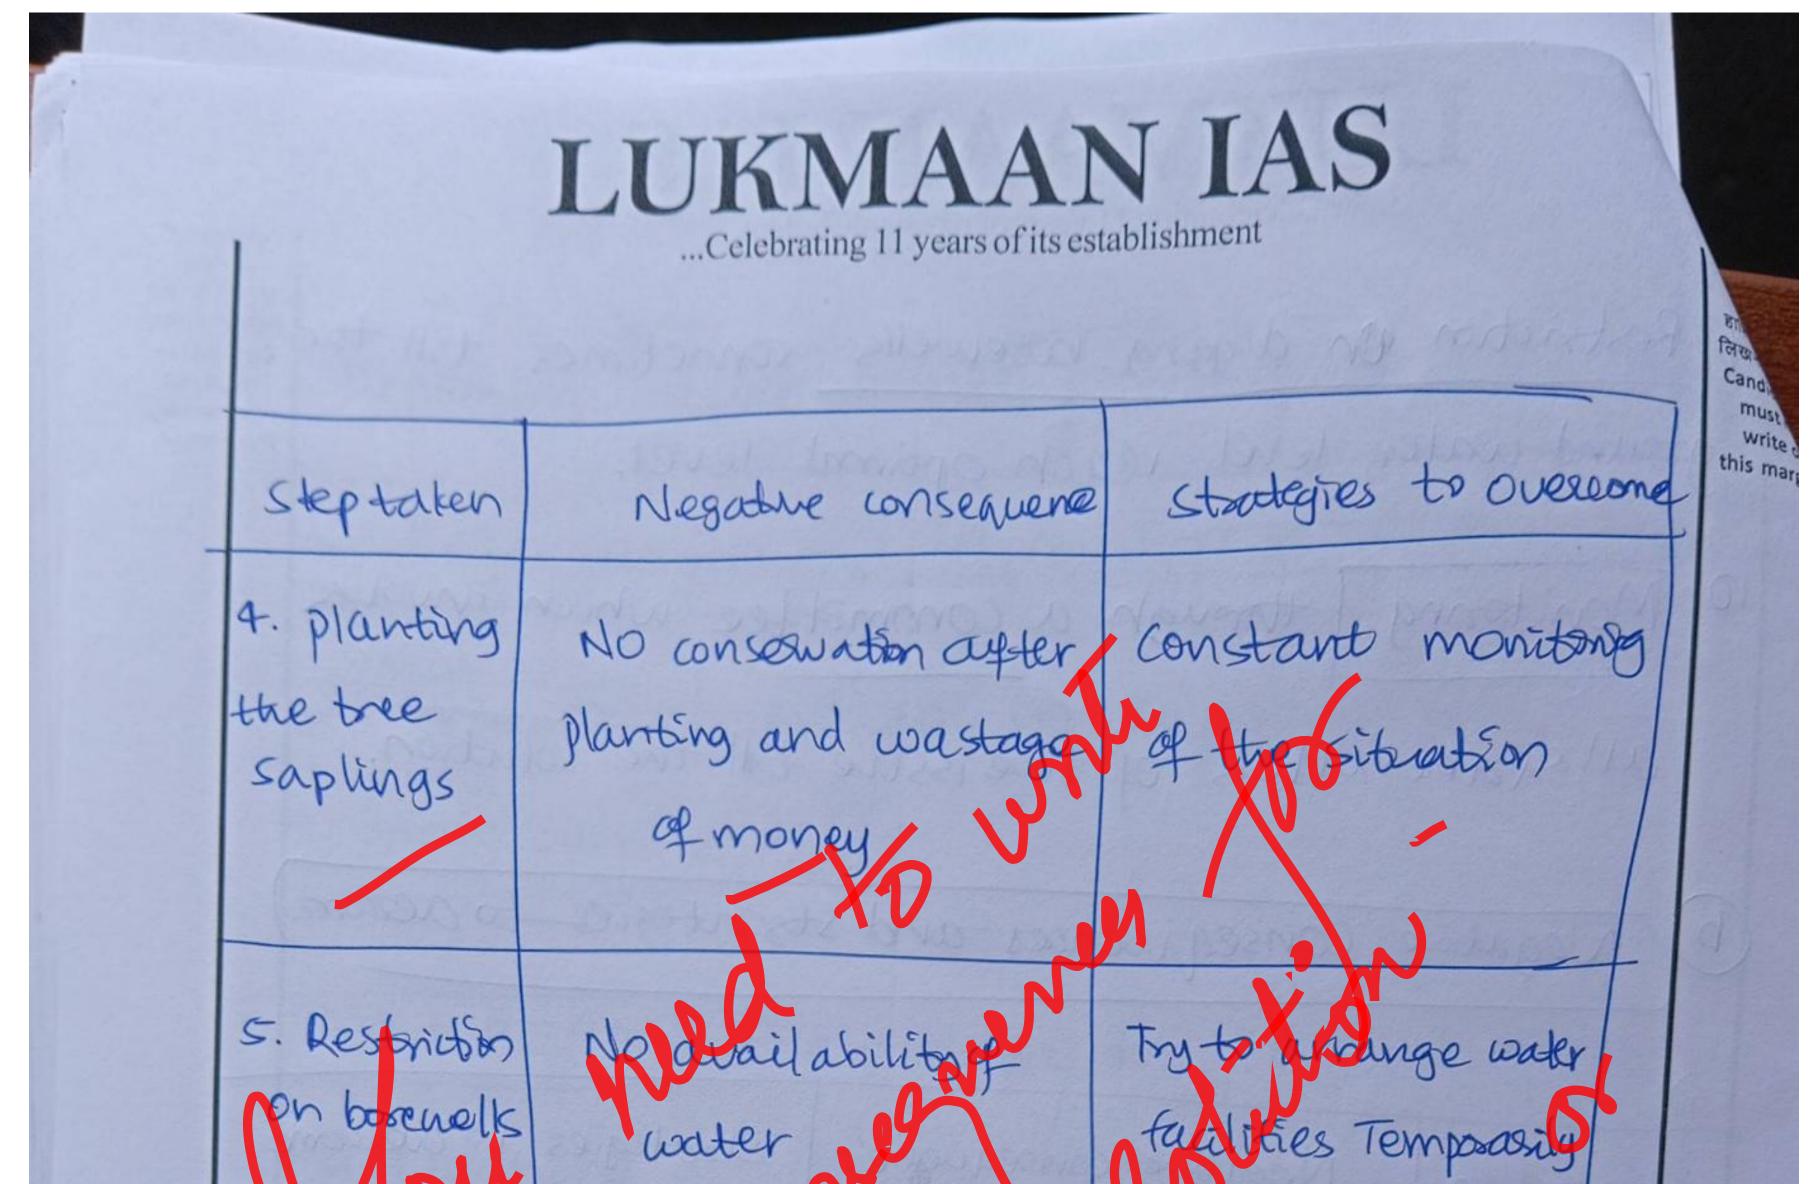

Scanned by TapScanner

LUKMAAN IAS ...Celebrating 11 years of its establishment उम्मीदवारों 9. Restriction of digging bosewells sometimes till the को इस हाशिए में नहीं लिखना चाहिए। Candidates ground water level reach optimal level. must not write on this margin. 10. Monitoring | through a committee which involves all stake holders of the issue till the solution. Degative consequences and strategies to accore Pict dicky and and and the first and Strategies to abream Negative consequence Step taken

noved earth make

Scanned by TapScanner