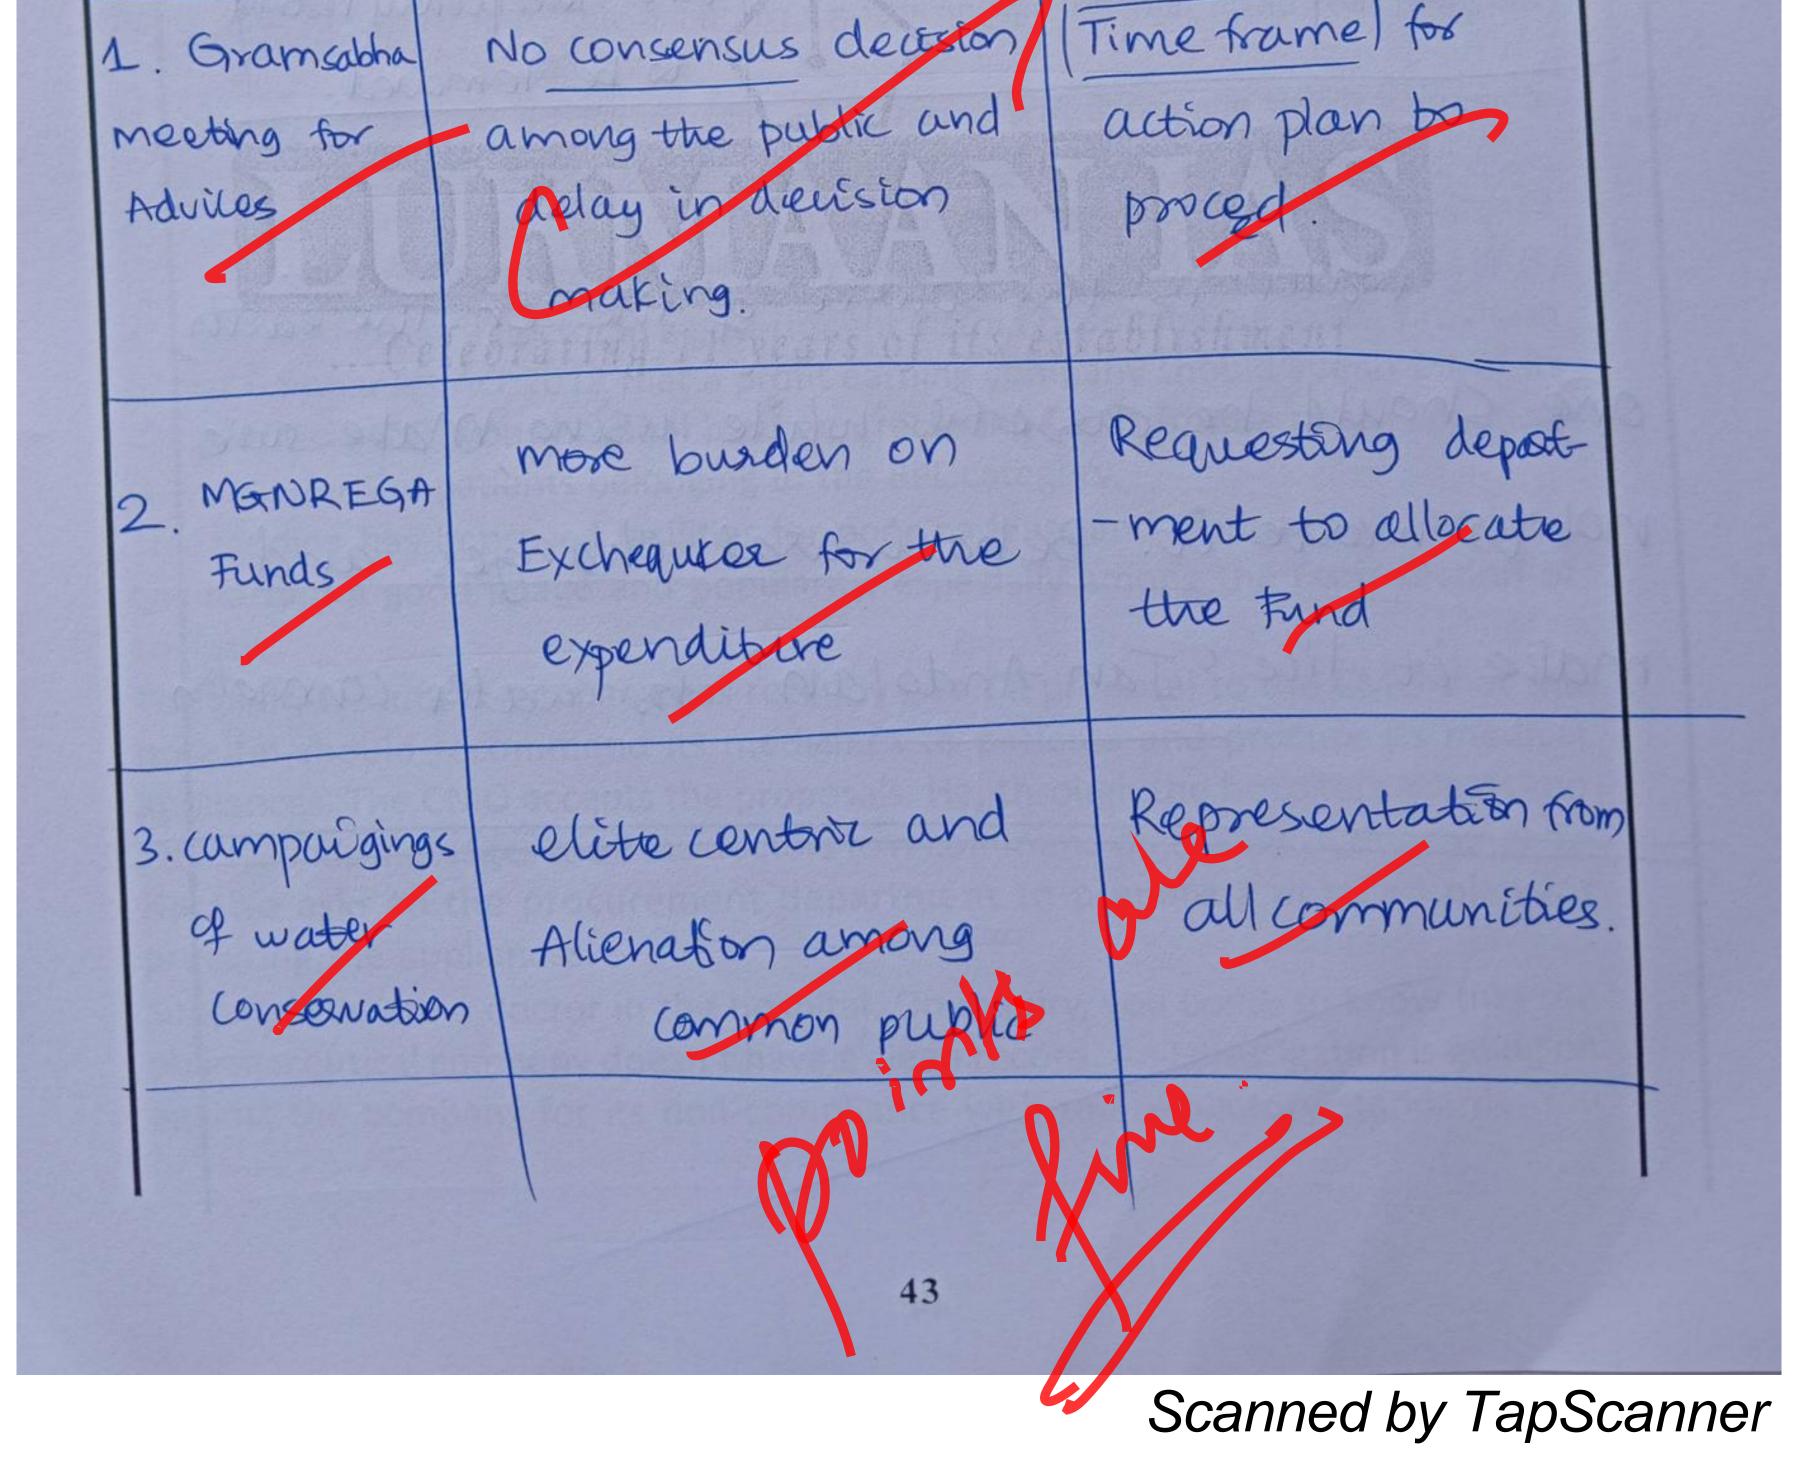

As a Municipal commissioner, discuss the feasible solution for reviving lakes, a) reservoirs and solving the problem of scarcity of water.

Scanned by TapScanner

LUKMAAN IAS ...Celebrating 11 years of its establishment सफलत There can be some possible negative consequences of each solution that b) याख्य you take. Discuss the negative consequences and strategies to overcome उम्मीदवारों को इस हाशिए में नहीं ve' लिखाना चाहिए। Candidates must not 20 write on this margin. In India, the average percapita available conter 1750cc and it is decreased from 4500 cc from the Indepedent. It is due to depleting groundway lack of waterhomesting and etc.1 Munipal commissioner, for reviving lakes and Resources Feasible solutions

& problem of scaricity of water:-1. Examining and detailed report of Groundwater level through experts to understand the situation. 2. Hocating the resorviors and their drain channels to prepare for a plan. 3. Conducting gramsabhas in the region to under--Stand and taking suggestions from locals. and Requesting more funds for department.

Scanned by TapScanner

LUKMAAN IAS ...Celebrating 11 years of its establishment Reploying water havesting Techinques of catch rag? Preparation campaingne'th much prevalant in Rajasthan) with help of Gram panchayats. removal of silts MGNREGA Programmes eaning of resortoir to storage of the water 6. [Awareness Programmes] - To water conservation recharage and sustainable use through N605 and stiffis. (To mudge behavioural attitudes) 7. De planding tree saplings through mass mae--ment through public campagn. e-g:- clean gelpara, Green Gelpara Campaign (Asan) 8. well centered and planned housing practices) to control the water runoff of concrete flooreg.

Scanned by TapScanner

LUKMAAN IAS ...Celebrating 11 years of its establishment उम्मीदवारों 9. Restriction of digging bosewells sometimes till the को इस हाशिए में नहीं लिखना चाहिए। Candidates ground water level reach optimal level. must not write on this margin. 10. Monitoring | through a committee which involves all stake holders of the issue till the solution. Degative consequences and strategies to accore Pict dicky and and and the first and Strategies to abream Negative consequence Step taken