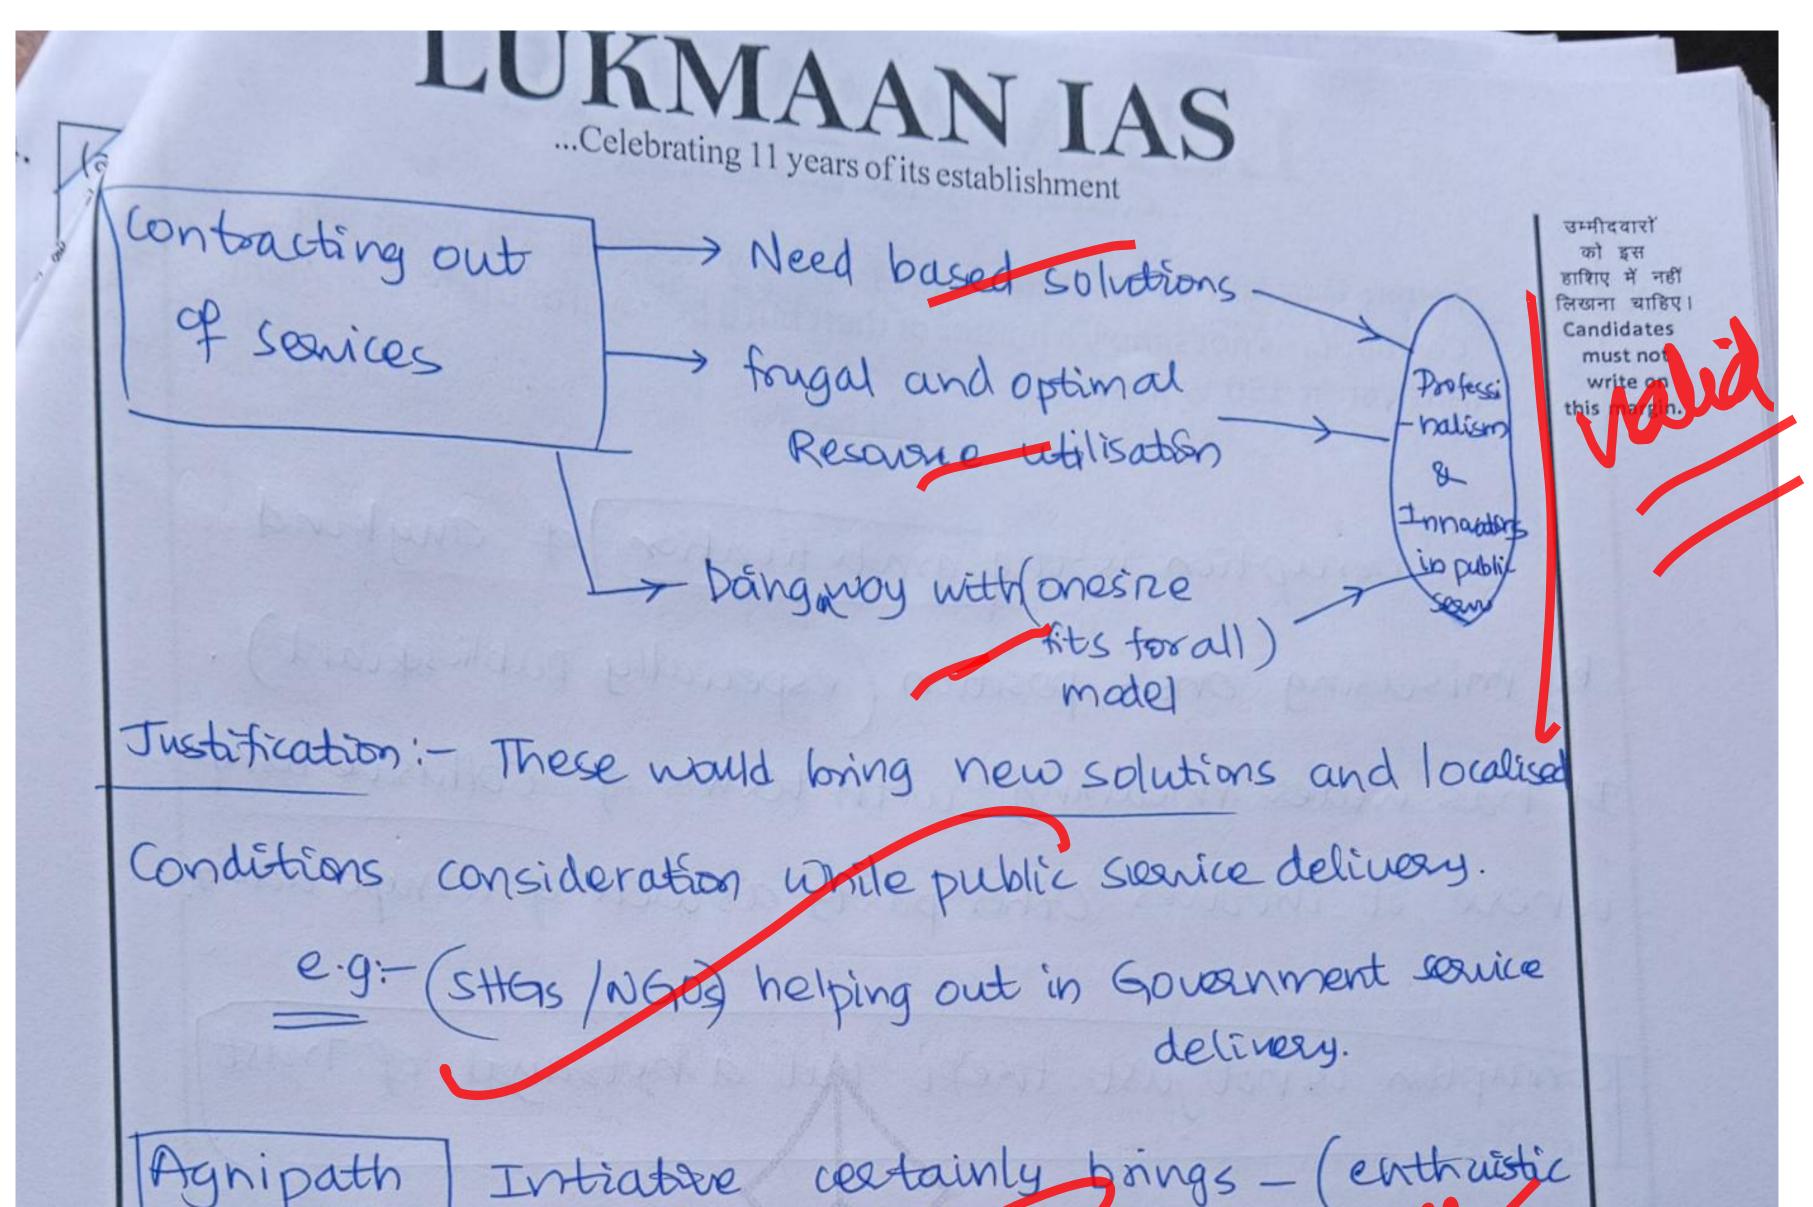

Scanned by TapScanner

LUKMAAN IAS ...Celebrating 11 years of its establishment पार्श्व प्रविष्टि के प्रसार, सेवाओं से बाहर अनुबंध और 'अग्निपथ' जैसी पहल किस हद तक सार्वजनिक हाशिए क्षेत्र की कार्य संस्कृति को बदल सकती है ताकि यह पेशेवर और अभिनव हो? व्याख्या करें और अपने लिखना Candidat (a) Q2. must not write on To what extent lateral entry, contracting out of services and initiatives like this margin. Agnipath can transform the public sector work culture so that it becomes professional and innovative? Explain and justify your view. (Answer in 150 words) of spenices with lateral Entry is direct they an expectise domain Intuiduals in an organisa to increase efficiency and competence > Rigidity in structure

Scanned by TapScanner

youth, Rigorous' training modules and less kuraen on government of similar services) as it is (9 year contra -it teem). These characteristics would kenefit impo-Professionalism in Anned Foscesulth ncreasing the Competition Howena, these teps should not comprantise the values of public seamices of equity, empathy and towards updates sections. As the vertice Government need to balance between