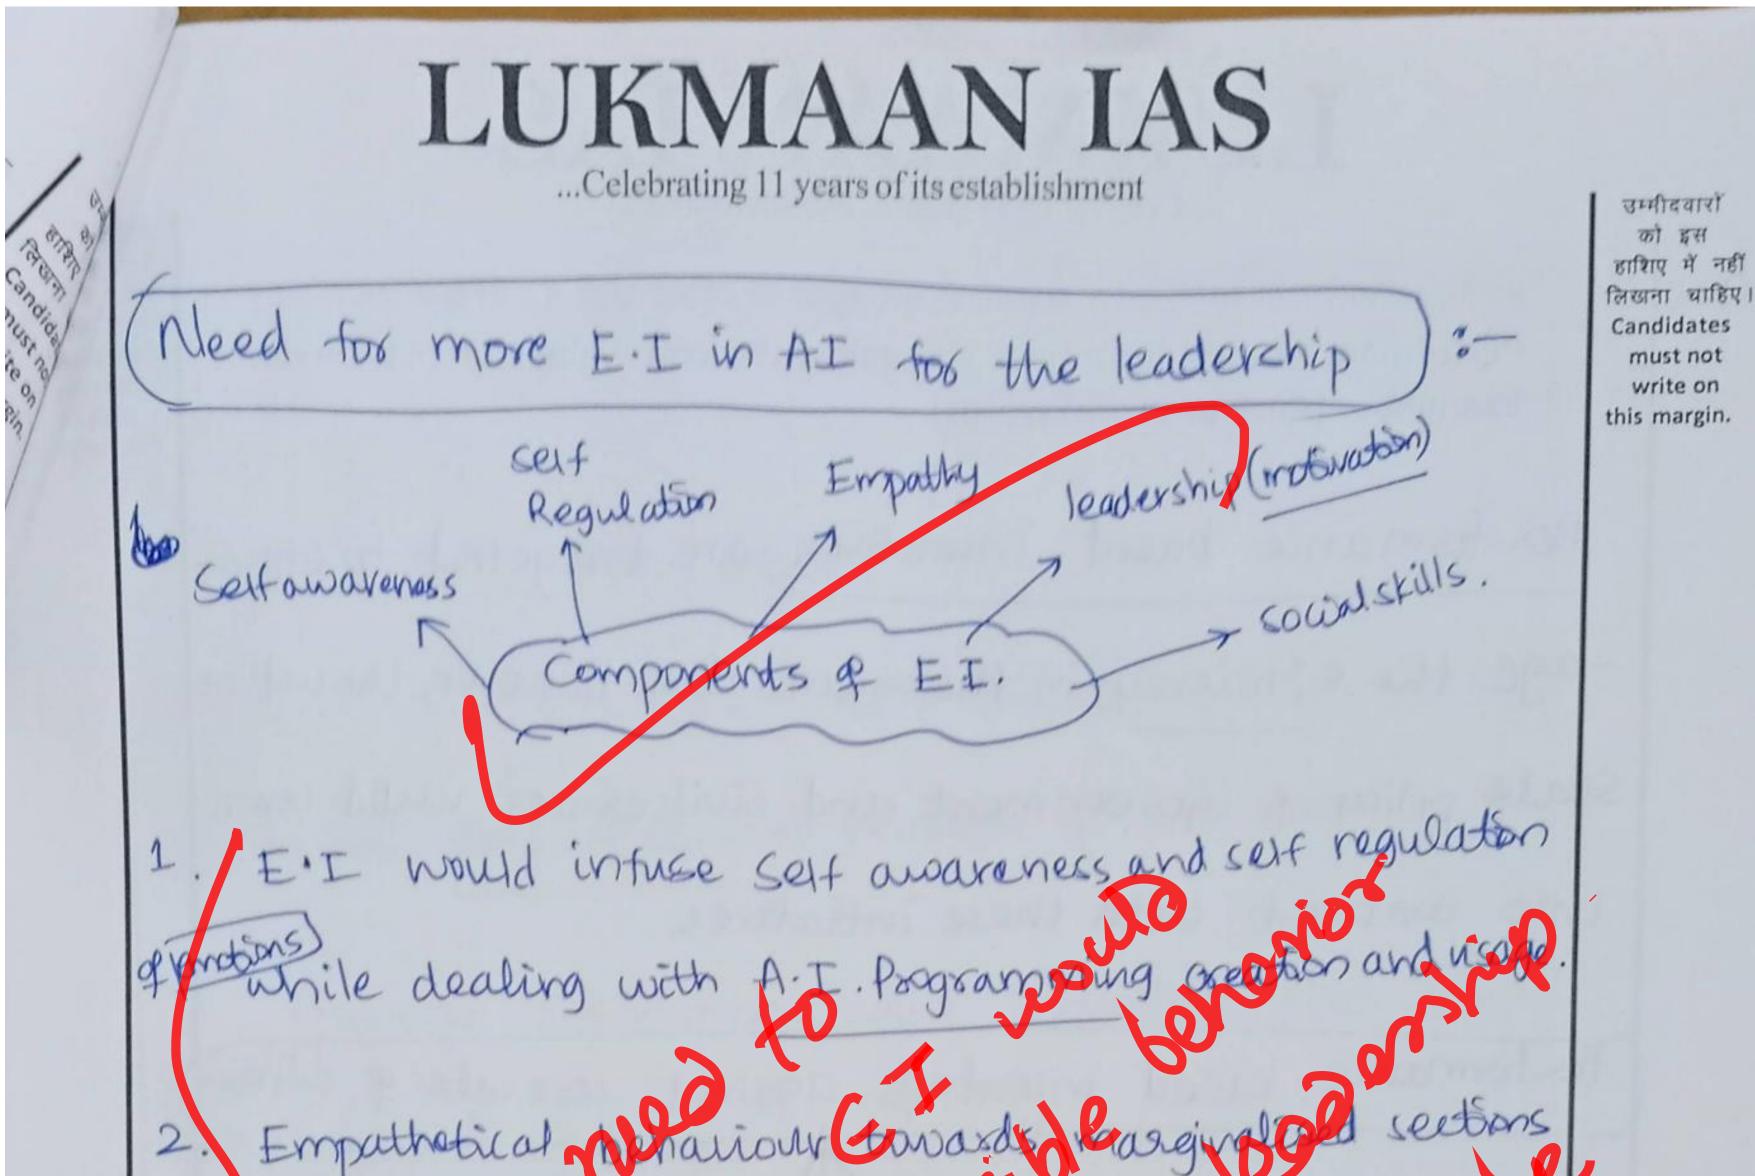

## Q6. (a) "जैसे-जैसे अधिक कृत्रिम बुद्धिमत्ता दुनिया में बढ़ रही है, अधिक से अधिक भावनात्मक बुद्धिमत्ता को नेतृत्व में आगे आना चाहिए।" टिप्पणी करें। "As more and more artificial intelligence is entering into the world, more and more emotional intelligence must enter into leadership." Comment. (Answer in 150 words) 10 (Att) Astificial Intelligence is thre minicking q human by Computers of Natural Intelligence. As thre machines starts to develop these knowledge through computer programmed this invites many moreal and ethical challenges. Emotional Intelligence is the ability to identify.

and channalise our emotions aswell as other for greater good. Impressonal behaviour towards People. AT de without > Issues of prejadices EI are inherent in Technology would bing e.g:- Black people are Mentified criminals fulsely due to the dour actop empathy meaker servis towards lossop (Human Centric