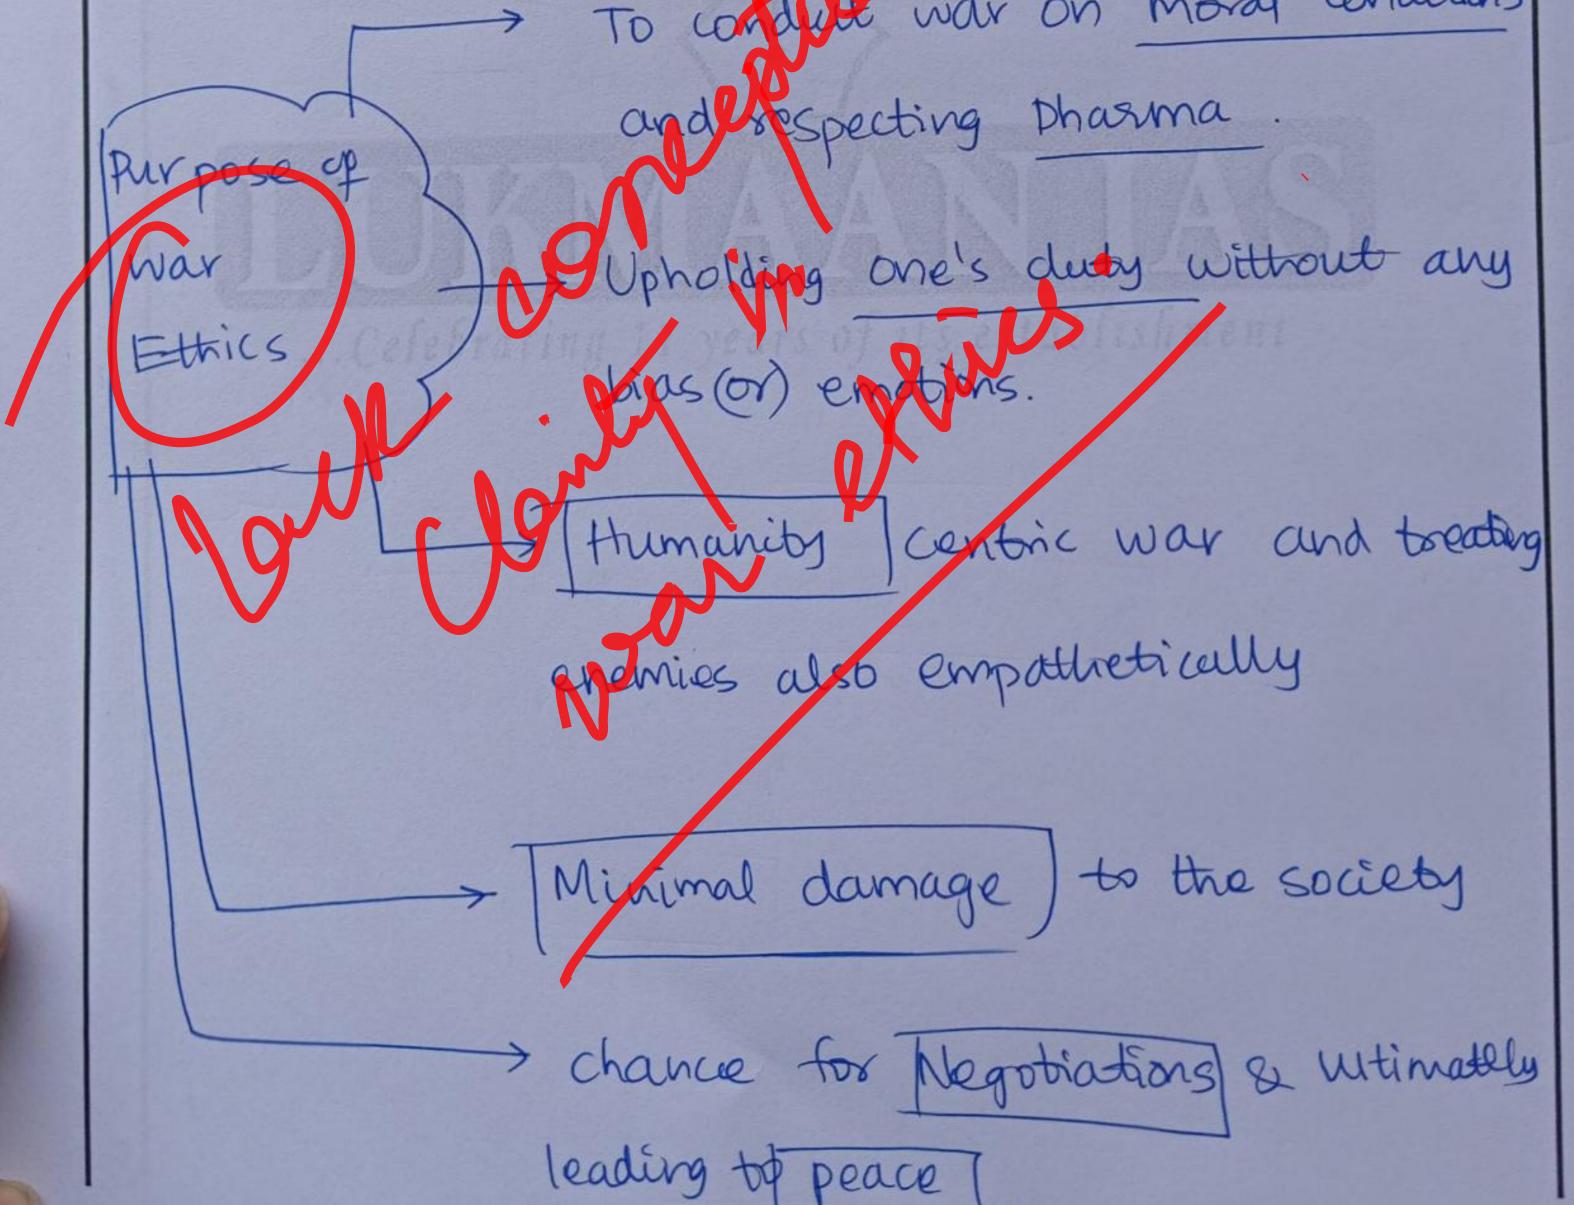

Scanned by TapScanner

LUKMAAN IAS ...Celebrating 11 years of its establishment 3rth को हाशिए लिखाना चा खण्ड А Candidate (a) युद्ध की नैतिकता और युद्ध नैतिकता का उद्देश्य क्या हैं? क्या ये अंतरराष्ट्रीय संबंधों में शांति और Section A must no write o सद्भाव के निर्माण के लिए प्रासंगिक हैं? अपने विचार के समर्थन में तर्क दीजिए। this marg What are the ethics of war and the purpose of war ethics? Are they relevant Q1. in international relations for building peace and harmony? Justify your view. (Answer in 150 words) Ethics of war are the values and morals that are caused for the way. It is simply denotes the Fust war conditions to uphold Justice. War cannot be waged unethically or frivioulous reasons. To conduct war on moral conditions

Scanned by TapScanner

LUKMAAN IAS ...Celebrating 11 years of its establishment ान, सफ 8? ay Relavancy of these in IR for building peace and hasmony. उम्मीदवारों को इस 1A1 हाशिए में नहीं 10 लिखाना चाहिए। -Candidates must not 1. To establish (necessary conditions write on this margin. to a war i, e., to minimise discritionary (or) irration -naf behaviour in waging war. Human centric approach to treatment of Poisoner of war (pow) and upholding theman nights. e.g:-Genera Convention On POW and moral subtion Negotiotions TON Stop ountries the war. - Suez Canal Chisis; Eng stoppe attack on egyptite pressure trom US& (ooperation) tional top to come to the norm e-g:- UNGA, UNISC Sanct Russia However, in the woold of self certained ejests (0 motives driven by TReal politik . Countre Should follow I dealism than Realism, to pro