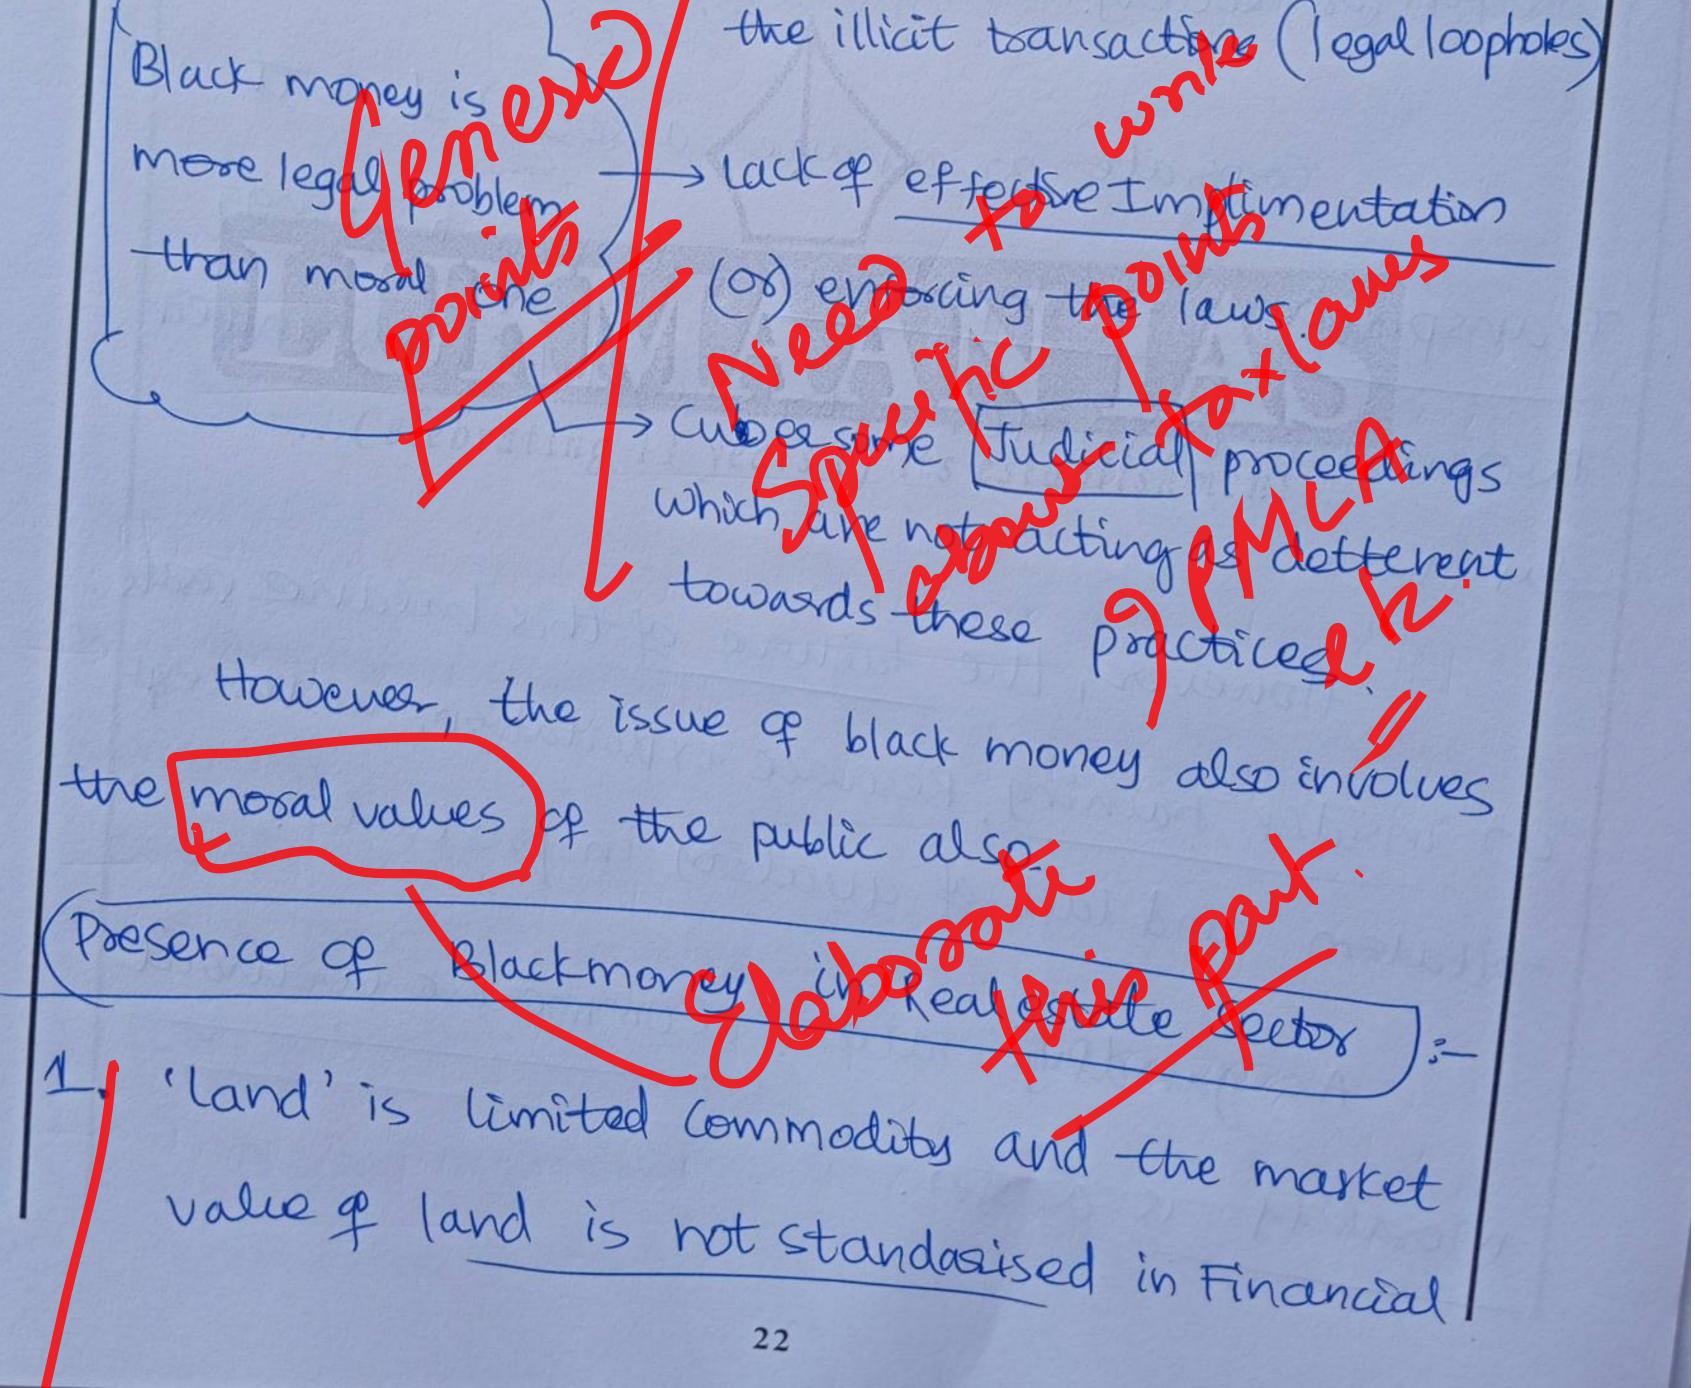

Scanned by TapScanner

LUKMAAN IAS ...Celebrating 11 years of its establishment काला धन एक नैतिक समस्या के बजाय कानूनी समस्या अधिक है। रियल एस्टेट क्षेत्र में बड़े भगत Q5. पर काले धन की उपस्थिति के संदर्भ में कथन का परीक्षण करें। (a)Black money is a more legal problem than a moral one. Examine the statement in the context of the presence of massive black money in the real estate sector. (Answer in 150 words) Black money represents illicit money which evals Tax to the government and highlights the lack of upholding laws (or) morals in Financial matter by the pape > lack of effective laws

Scanned by TapScanner

KNAANIAS ...Celebrating 11 years of its establishment उम्मीदवारों को इस हाशिए में नहीं लिखाना चाहिए। bansactions. Candidates must not write on this margin. Realestate Regulator nare RER Even though of proactive monitor Act) and Authority the apprende ing practicing of Illicit transactions. trissed market realisation of land value Wehow the more demand for land and the scope welcomes of the seconds for travesactions in