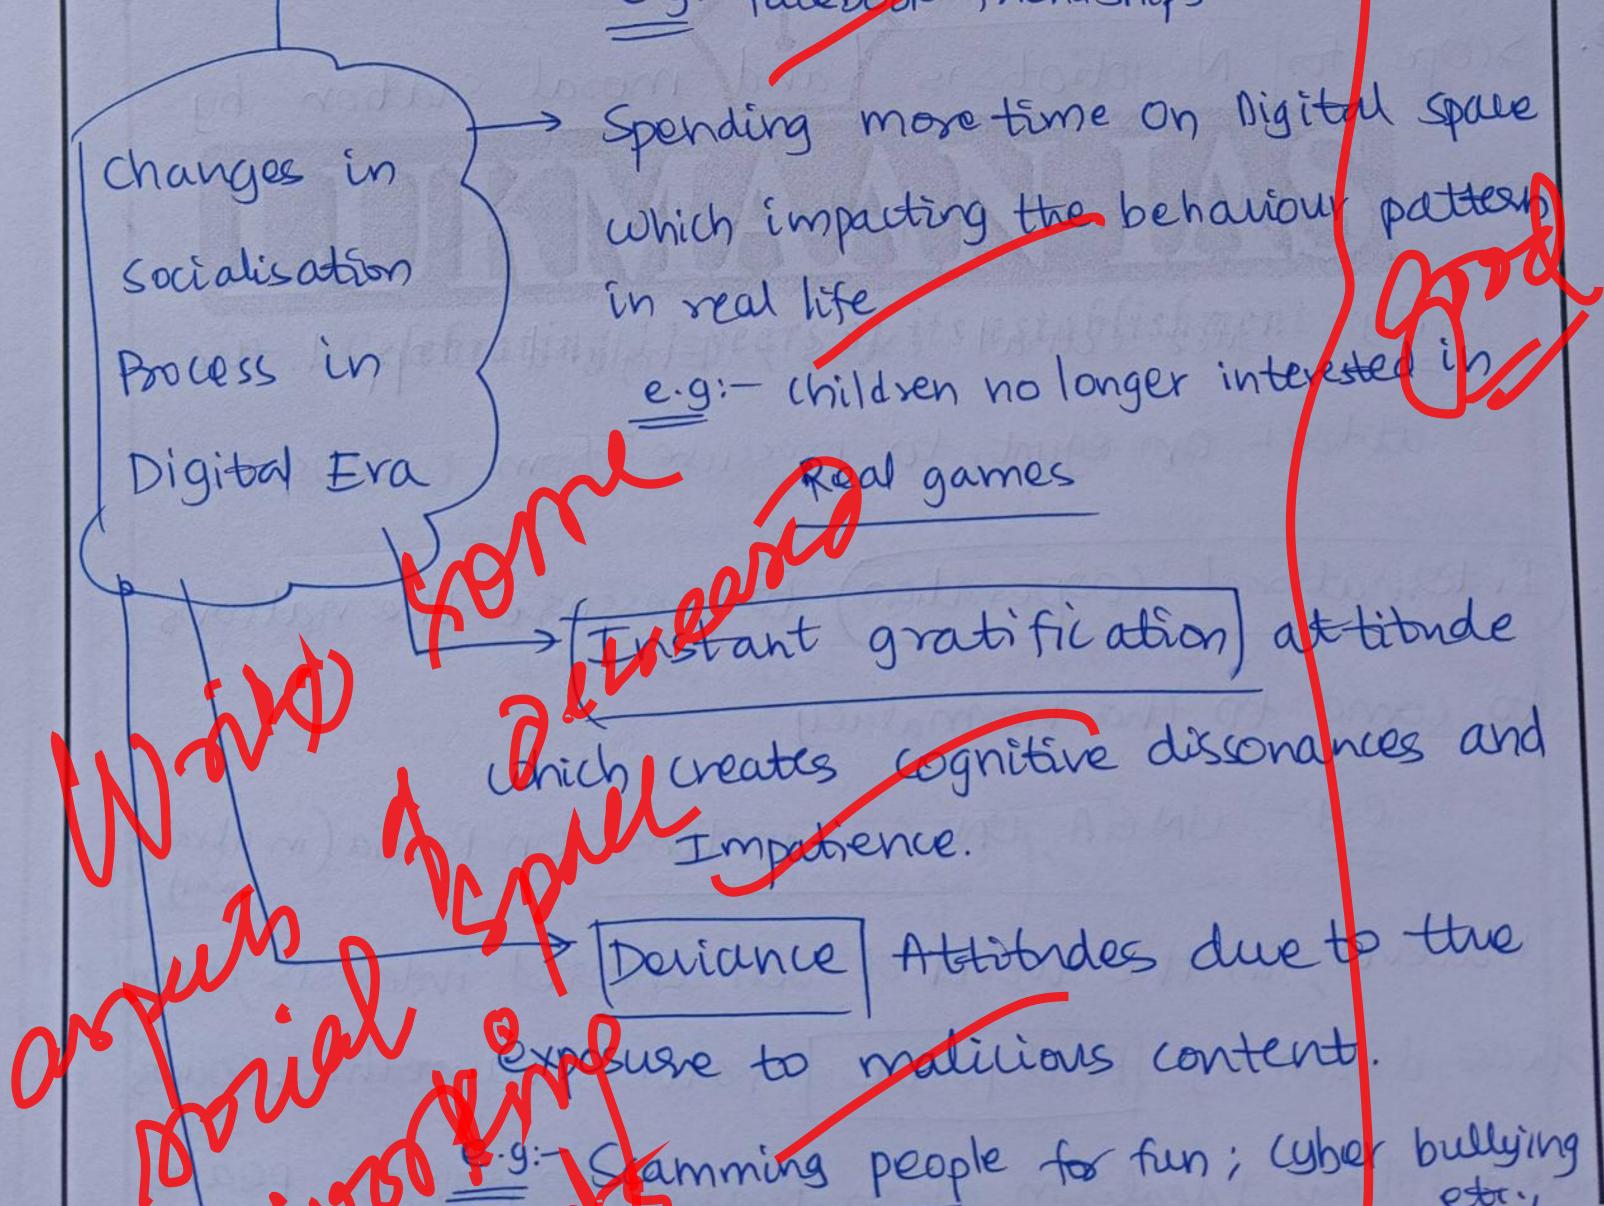

LUKMAAN ...Celebrating 11 years of its establishment (b) डिजिटल युग में, बच्चों के समाजीकरण में कैसे बदलाव आया है? क्या इसने सामाजिक स्थान का डिजिटल युग म, पुज्या से जाय को जीवन में आभासी रथान की भूमिका को बढ़ाया है। बच्चों पर न्यूनीकरण किया है और बच्चों के जीवन में आभासी रथान की भूमिका को बढ़ाया है। बच्चों पर Write or आभासी स्थान के परिणामों की चर्चा करें। In the digital age, how socialization of children has undergone changes? Q1. this margin Whether it has minimized the social space and has increased the role of virtual space in children's life. Discuss the consequences of virtual space on children. (Answer in 150 words) Socialization is the process of learning )or initating of a child with the interaction with his primary (0) secondary social group i, e, family and school. (virtual [Friendships] to follow e.g. Facebook friend ships

LUKMAAN IAS धन, रम 言? ...Celebrating 11 years of its establishment 11 उम्मीदवारों को इस हाशिए में नहीं लिखाना चाहिए। InthisDigital tope, Definitely Children's courd space Candidates must not write on this margin. minimised and according wHo] 9 out 10 children Suffer -ng from one or other from mobile addiction. With this increased virtual space is resulting in decrease in interest reactione activities and transaise in levels of depression Positives -> Easy learning and adopting to charge -> Tech Sarry and excelling in both